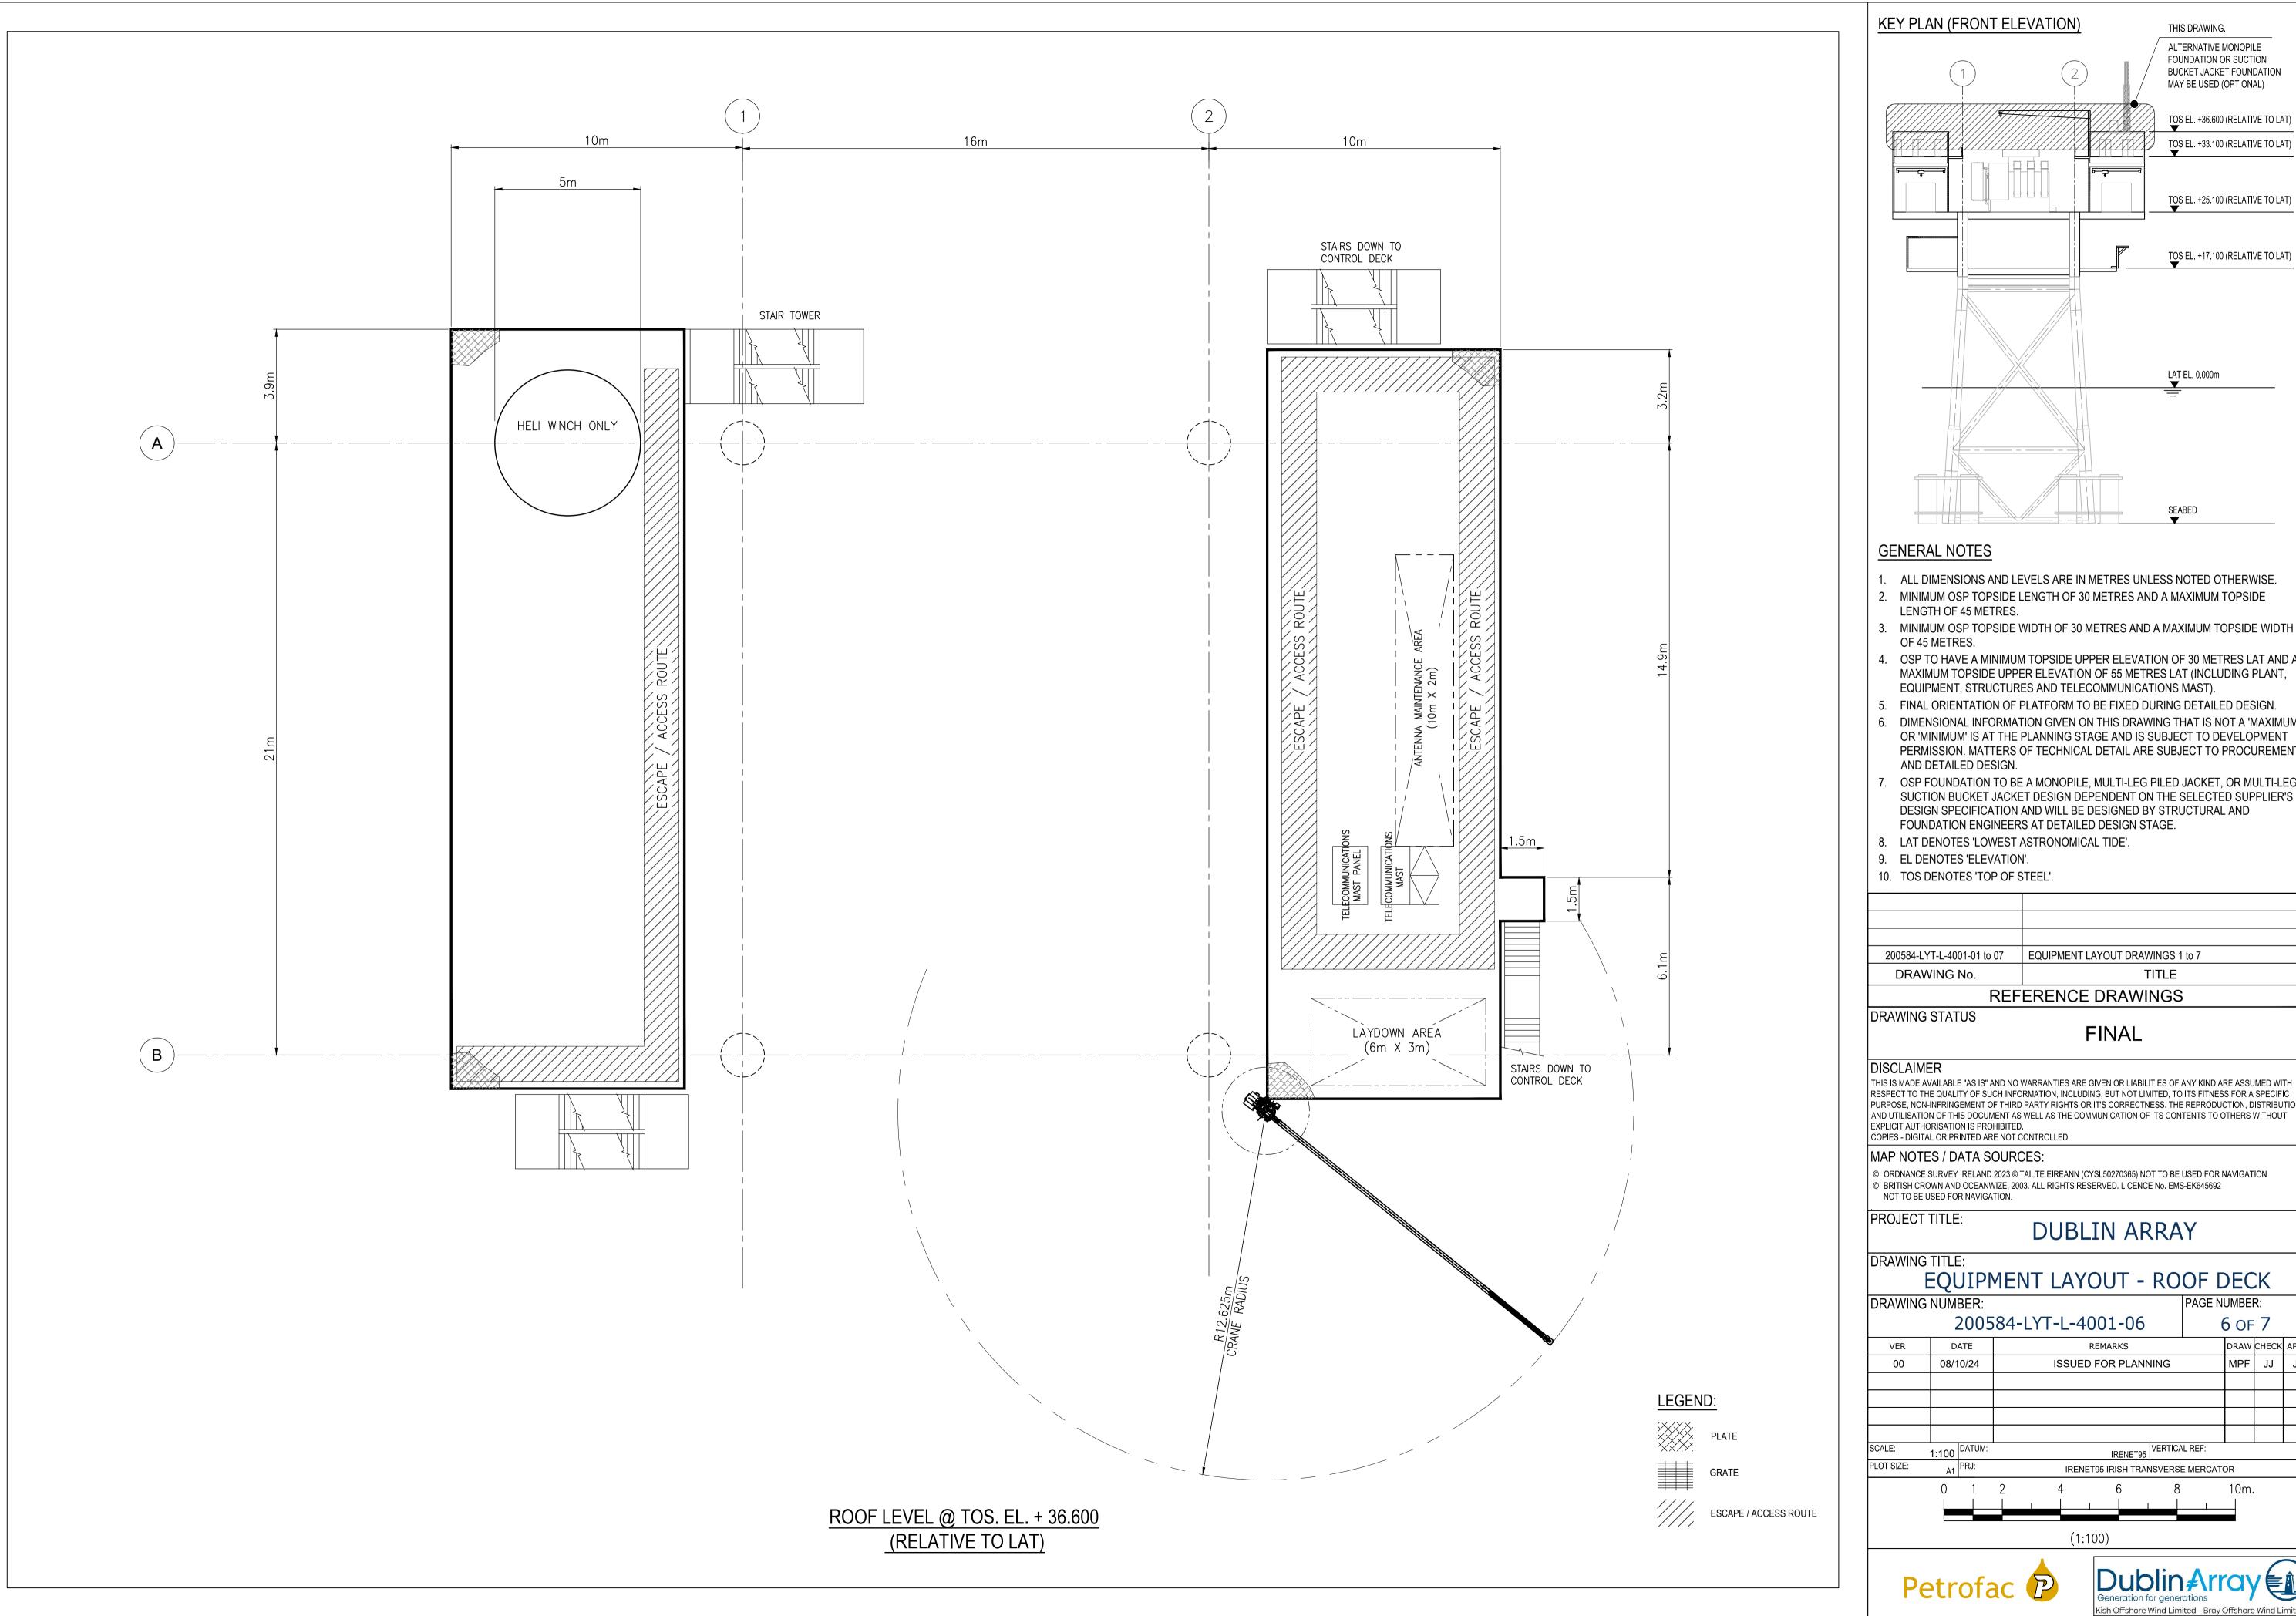

- 1. ALL DIMENSIONS AND LEVELS ARE IN METRES UNLESS NOTED OTHERWISE.
- 2. MINIMUM OSP TOPSIDE LENGTH OF 30 METRES AND A MAXIMUM TOPSIDE
- 3. MINIMUM OSP TOPSIDE WIDTH OF 30 METRES AND A MAXIMUM TOPSIDE WIDTH
- 4. OSP TO HAVE A MINIMUM TOPSIDE UPPER ELEVATION OF 30 METRES LAT AND A MAXIMUM TOPSIDE UPPER ELEVATION OF 55 METRES LAT (INCLUDING PLANT, EQUIPMENT, STRUCTURES AND TELECOMMUNICATIONS MAST).
- 5. FINAL ORIENTATION OF PLATFORM TO BE FIXED DURING DETAILED DESIGN.
- 6. DIMENSIONAL INFORMATION GIVEN ON THIS DRAWING THAT IS NOT A 'MAXIMUM' OR 'MINIMUM' IS AT THE PLANNING STAGE AND IS SUBJECT TO DEVELOPMENT PERMISSION. MATTERS OF TECHNICAL DETAIL ARE SUBJECT TO PROCUREMENT AND DETAILED DESIGN.
- OSP FOUNDATION TO BE A MONOPILE, MULTI-LEG PILED JACKET, OR MULTI-LEG SUCTION BUCKET JACKET DESIGN DEPENDENT ON THE SELECTED SUPPLIER'S DESIGN SPECIFICATION AND WILL BE DESIGNED BY STRUCTURAL AND FOUNDATION ENGINEERS AT DETAILED DESIGN STAGE.
- 8. LAT DENOTES 'LOWEST ASTRONOMICAL TIDE'.
- 9. EL DENOTES 'ELEVATION'.
- 10. TOS DENOTES 'TOP OF STEEL'.

| 200584-LYT-L-4001-01 to 07 | EQUIPMENT LAYOUT DRAWINGS 1 to 7 |  |  |  |  |  |
|----------------------------|----------------------------------|--|--|--|--|--|
| DRAWING No.                | TITLE                            |  |  |  |  |  |
| REFERENCE DRAWINGS         |                                  |  |  |  |  |  |