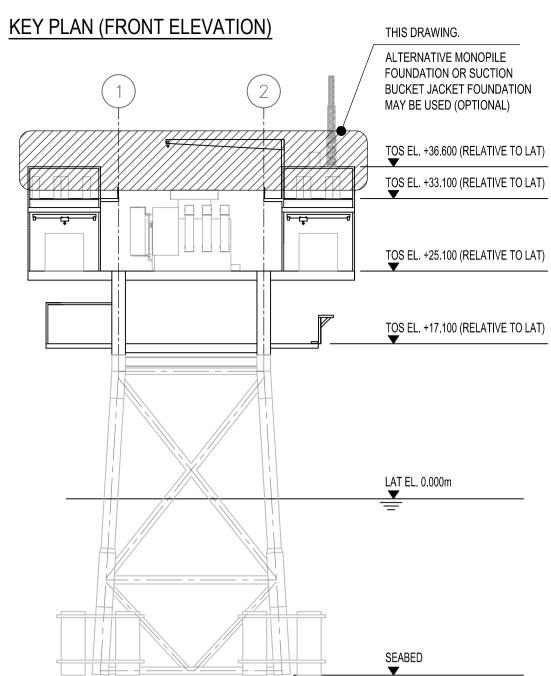

- 1. ALL DIMENSIONS AND LEVELS ARE IN METRES UNLESS NOTED OTHERWISE.
- 2. MINIMUM OSP TOPSIDE LENGTH OF 30 METRES AND A MAXIMUM TOPSIDE
- 3. MINIMUM OSP TOPSIDE WIDTH OF 30 METRES AND A MAXIMUM TOPSIDE WIDTH
- 4. OSP TO HAVE A MINIMUM TOPSIDE UPPER ELEVATION OF 30 METRES LAT AND A MAXIMUM TOPSIDE UPPER ELEVATION OF 55 METRES LAT (INCLUDING PLANT, EQUIPMENT, STRUCTURES AND TELECOMMUNICATIONS MAST).
- 5. FINAL ORIENTATION OF PLATFORM TO BE FIXED DURING DETAILED DESIGN.
- 6. DIMENSIONAL INFORMATION GIVEN ON THIS DRAWING THAT IS NOT A 'MAXIMUM' OR 'MINIMUM' IS AT THE PLANNING STAGE AND IS SUBJECT TO DEVELOPMENT PERMISSION. MATTERS OF TECHNICAL DETAIL ARE SUBJECT TO PROCUREMENT AND DETAILED DESIGN.
- OSP FOUNDATION TO BE A MONOPILE, MULTI-LEG PILED JACKET, OR MULTI-LEG SUCTION BUCKET JACKET DESIGN DEPENDENT ON THE SELECTED SUPPLIER'S DESIGN SPECIFICATION AND WILL BE DESIGNED BY STRUCTURAL AND FOUNDATION ENGINEERS AT DETAILED DESIGN STAGE.
- 8. LAT DENOTES 'LOWEST ASTRONOMICAL TIDE'.
- 9. EL DENOTES 'ELEVATION'.
- 10. TOS DENOTES 'TOP OF STEEL'.